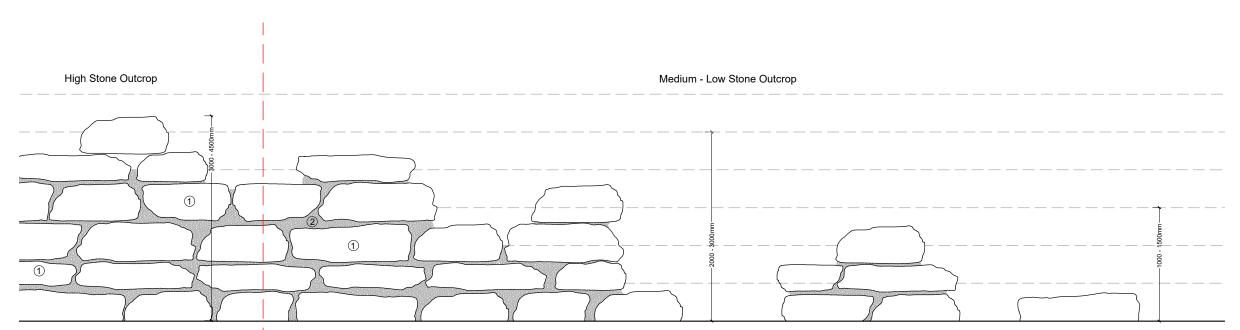

## Typical Stone Cluster - Indicative Elevations

Scale 1:20 @A3

- 1. Hand selected and placed boulders stacked horizontally.
- 2. Gaps between boulders packed with rubble, backfilled with topsoil & planted with small ferns & moss.
- Compacted Sub-base. Areas within outcrops where stone is not visible, compacted sub-base can be used to avoid burying boulders.
- Existing ground level.
- 5. Indicative placement of embankment slide (Senior Play Area)

## **NOTES**

- Ground to be prepared and compacted in accordance with engineers specification.
- 2. All works are within the identified RPA and therefore the Contractor must take due care of the tree root system and carry out works in accordance with BS 5837
- 3. Boulders arrangement shown is indicative to give an indication of the finished appearance.
- Gaps between boulders to be selectively backfilled with pockets of soil to grow and encourage planting.
- Boulders to comprise of schist or equal approved (metamorphic) stone which produces large flat stones, split on the grain to give a natural, riven finish. Samples for approval prior to ordering stone.