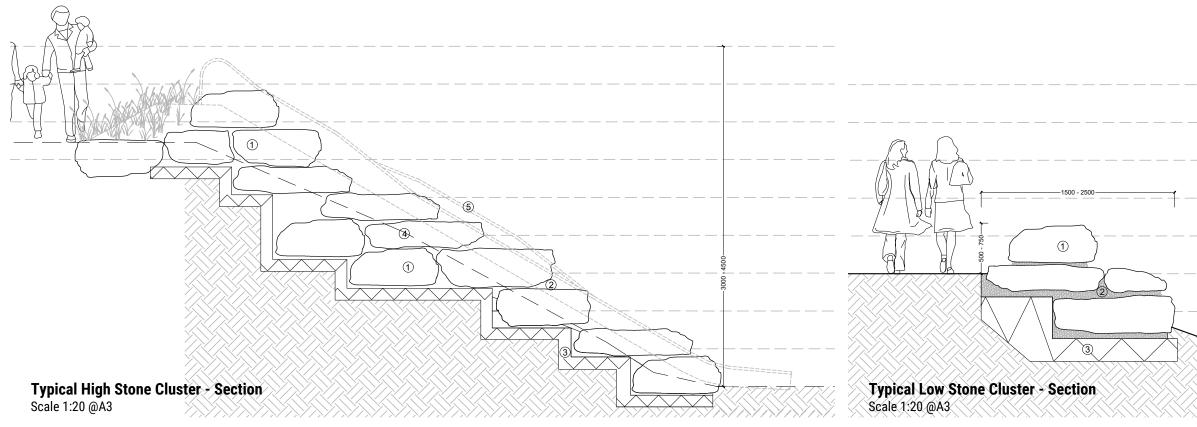

## Typical Stone Cluster - Indicative Elevations

Scale 1:20 @A3

- 1. Hand selected and placed boulders stacked horizontally.
- 2. Gaps between boulders packed with rubble, backfilled with topsoil & planted with small ferns & moss.
- Compacted Sub-base. Areas within outcrops where stone is not visible, compacted sub-base can be used to avoid burying boulders.
- Existing ground level.
- 5. Indicative placement of embankment slide (Senior Play Area)

## **NOTES**

- Ground to be prepared and compacted in accordance with engineers specification.
- 2. All works are within the identified RPA and therefore the Contractor must take due care of the tree root system and carry out works in accordance with BS 5837
- 3. Boulders arrangement shown is indicative to give an indication of the finished appearance.
- Gaps between boulders to be selectively backfilled with pockets of soil to grow and encourage planting.
- Boulders to comprise of schist or equal approved (metamorphic) stone which produces large flat stones, split on the grain to give a natural, riven finish. Samples for approval prior to ordering stone.